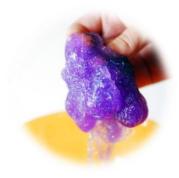

## **GLITTER SLIME**

## **Directions:**

- Mix 1 tsp. Borax and 1 Cup water together.
- Empty the Glitter Glue into a bowl.
- Add 1Tbsp Water to the glue and mix it together.
- Then pour the Borax mixture inside of the bowl.
- Combine the glue and the mixture together; right away you will see how the Glitter Slime will start to form.
- Don't leave the slime in the water mixture too long since it will make the slime too hard.