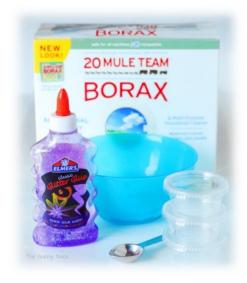

## **Materials:**

- 1 Elmer's Glitter Glue
- 1 Cup Water
- 1 tsp. Borax
- 1 Tbsp Water