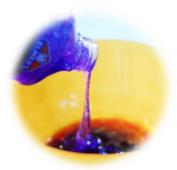

## **Directions:**

- Mix 1 tsp. Borax and 1 Cup water together.
- Empty the Glitter Glue into a bowl.
- Add 1Tbsp Water to the glue and mix it together.
- Then pour the Borax mixture inside of the bowl.
- Combine the glue and the mixture together; right away you will see how the Glitter Slime will start to form.
- Don't leave the slime in the water mixture too long since it will make the slime too hard.